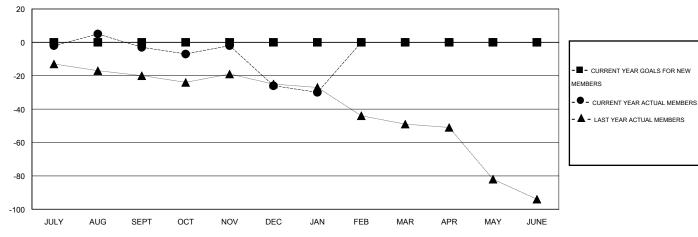

#### GOALS AND ACTUAL MEMBERS CUMULATIVE

| DROPPED CLUBS: 1  DROPPED MEMBERS |          | 23 CLUBS OF 45 ADDED 1 OR MORE<br>NEW MEMBERS | GENDER DISTRIBUTION           MALE         1,013 (80.52%)           FEMALE         245 (19.48%) |           |
|-----------------------------------|----------|-----------------------------------------------|-------------------------------------------------------------------------------------------------|-----------|
| DECEASED CLUB CANCELLED           | 16<br>11 | CLICK HERE FOR HEALTH. ASSESSMENT DATA        | FAMILY UNIT MEMBERS HEAD OF HOUSEHOLD                                                           | 148<br>72 |
| OTHER TOTAL                       | 91       |                                               | NON-HEAD OF HOUSEHOLD                                                                           | 76        |